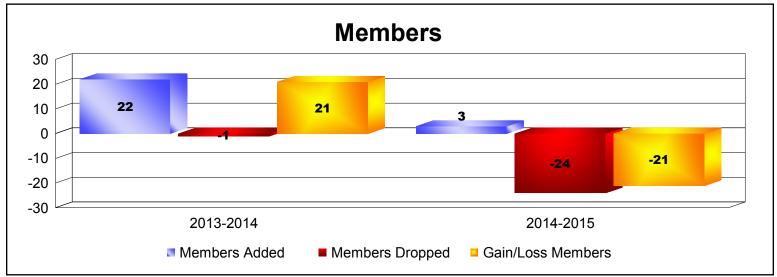

**Disbanded Districts**As of June 2015 Cumulative

| Year      | New<br>Clubs | Dropped<br>Clubs | Gain/<br>Loss<br>Clubs | New<br>Members | Charter<br>Members | Reinstate<br>Members | Transfer<br>Members | Total<br>Member<br>Added | Total<br>Members<br>Dropped | Gain/<br>Loss<br>Members |
|-----------|--------------|------------------|------------------------|----------------|--------------------|----------------------|---------------------|--------------------------|-----------------------------|--------------------------|
| 2013-2014 | 1            | 0                | 1                      | 0              | 22                 | 0                    | 0                   | 22                       | -1                          | 21                       |
| 2014-2015 | 0            | -1               | -1                     | 2              | 1                  | 0                    | 0                   | 3                        | -24                         | -21                      |
| Average   | 1            | -1               | 0                      | 1              | 12                 | 0                    | 0                   | 13                       | -13                         | 0                        |