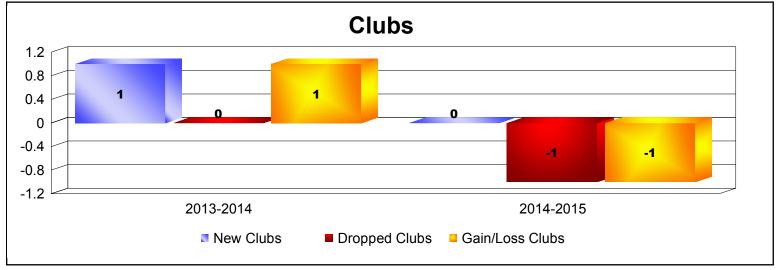

**Disbanded Districts**As of June 2015 Cumulative

| Year      | New<br>Clubs | Dropped<br>Clubs | Gain/<br>Loss<br>Clubs | New<br>Members | Charter<br>Members | Reinstate<br>Members | Transfer<br>Members | Total<br>Member<br>Added | Total<br>Members<br>Dropped | Gain/<br>Loss<br>Members |
|-----------|--------------|------------------|------------------------|----------------|--------------------|----------------------|---------------------|--------------------------|-----------------------------|--------------------------|
| 2013-2014 | 1            | 0                | 1                      | 0              | 22                 | 0                    | 0                   | 22                       | -1                          | 21                       |
| 2014-2015 | 0            | -1               | -1                     | 2              | 1                  | 0                    | 0                   | 3                        | -24                         | -21                      |
| Average   | 1            | -1               | 0                      | 1              | 12                 | 0                    | 0                   | 13                       | -13                         | 0                        |